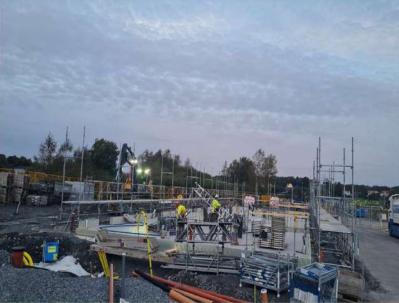

# CONSTRUCTION OF BJÖRLANDA ÄNGAR PROJECT IN TORSLANDA

#### RESIDENTIAL

Skanska Sverige AB

Concrete works, prefab assembly, cast on site

2023-2024

Emils väg 1, 423 59, Torslanda, Sweden