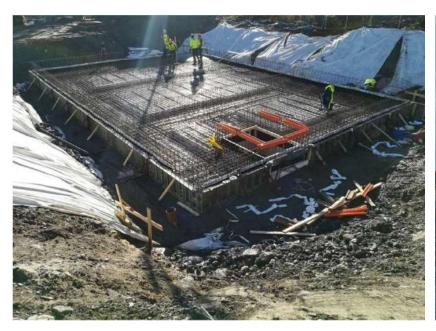

# CONSTRUCTION OF KVISJUNGEBY ÄNGAR PROJECT IN TORSLANDA

#### RESIDENTIAL

SKANSKA SVERIGE AB

Concrete works, prefab assembly, cast on site

2024-2025

Emils väg 1, 423 59, Torslanda, Sweden